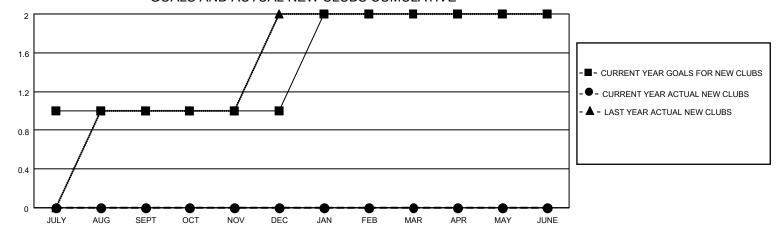

## GOALS AND ACTUAL NEW CLUBS CUMULATIVE

## MONTHLY MEMBERSHIP PROGRESS REPORT

LOCATION UKRAINE District 134 Results as of: 8/31/2022

| Clubs                 |               |           |               | Members               |                        |                         |                                                    |
|-----------------------|---------------|-----------|---------------|-----------------------|------------------------|-------------------------|----------------------------------------------------|
| RESULTS FOR 2022-2023 |               |           |               | RESULTS FOR 2022-2023 |                        |                         |                                                    |
| QUARTER               | NEW CLUB GOAL | NEW CLUBS | DROPPED CLUBS | QUARTER MEME          | BER GROWTH NET<br>GOAL | MEMBER GROWTH<br>ACTUAL | DROPPED<br>MEMBERS ACTUAL<br>(including transfers) |
| JULY/AUG/SEPT         | 1             | 0         | 0             | JULY/AUG/SEPT         | 5                      | 0                       | 1                                                  |
| OCT/NOV/DEC           | 0             | 0         | 0             | OCT/NOV/DEC           | 10                     | 0                       | 0                                                  |
| JAN/FEB/MAR           | 1             | 0         | 0             | JAN/FEB/MAR           | 5                      | 0                       | 0                                                  |
| APR/MAY/JUNE          | 0             | 0         | 0             | APR/MAY/JUNE          | 10                     | 0                       | 0                                                  |