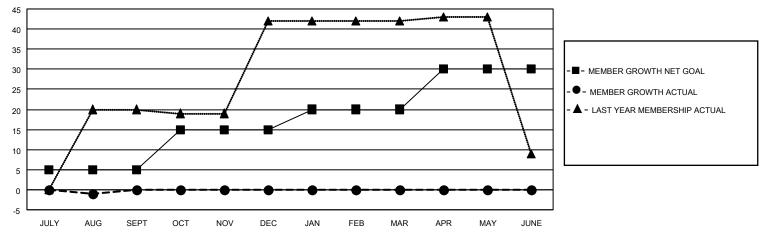

## GOALS AND ACTUAL MEMBERS CUMULATIVE

| DROPPED CLUBS: 0 |   | 0 CLUBS OF 29 ADDED 1 OR<br>MORE NEW MEMBERS | GENDER DISTRIBUTION                |                              |  |
|------------------|---|----------------------------------------------|------------------------------------|------------------------------|--|
|                  |   | MORE NEW MEMBERS                             | MALE<br>FEMALE                     | 219 (35.15%)<br>404 (64.85%) |  |
| DROPPED MEMBERS  |   |                                              | NON BINARY<br>PREFER NOT TO ANSWER | 0 (0.00%)<br>2 0 (0.00%)     |  |
| DECEASED         | 0 |                                              | THE ERMOTTO AMOWER                 | 0 (0.0070)                   |  |
| CLUB CANCELLED   | 0 | CLICK HERE FOR CUMULATIVE                    | TOTAL FAMILY UNIT MEMBERS          | 365                          |  |
| OTHER            | 1 | MEMBERSHIP DATA                              |                                    |                              |  |
| TOTAL            | 1 |                                              | FAMILY MEMBERS PAYING HAI          | LF DUES 275                  |  |

## MONTHLY MEMBERSHIP PROGRESS REPORT

LOCATION UKRAINE District 134 Results as of: 8/31/2022

| Clubs                 |               |           |               | Members               |                        |                         |                                                    |
|-----------------------|---------------|-----------|---------------|-----------------------|------------------------|-------------------------|----------------------------------------------------|
| RESULTS FOR 2022-2023 |               |           |               | RESULTS FOR 2022-2023 |                        |                         |                                                    |
| QUARTER               | NEW CLUB GOAL | NEW CLUBS | DROPPED CLUBS | QUARTER MEME          | BER GROWTH NET<br>GOAL | MEMBER GROWTH<br>ACTUAL | DROPPED<br>MEMBERS ACTUAL<br>(including transfers) |
| JULY/AUG/SEPT         | 1             | 0         | 0             | JULY/AUG/SEPT         | 5                      | 0                       | 1                                                  |
| OCT/NOV/DEC           | 0             | 0         | 0             | OCT/NOV/DEC           | 10                     | 0                       | 0                                                  |
| JAN/FEB/MAR           | 1             | 0         | 0             | JAN/FEB/MAR           | 5                      | 0                       | 0                                                  |
| APR/MAY/JUNE          | 0             | 0         | 0             | APR/MAY/JUNE          | 10                     | 0                       | 0                                                  |